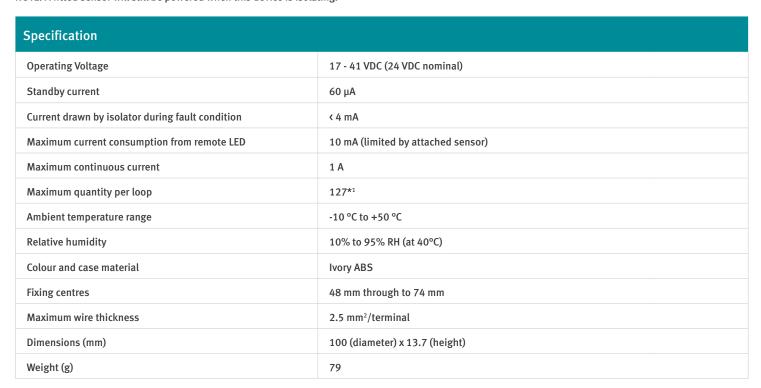

<sup>\*1</sup> Check with Fire alarm control panel manufacturer for maximum loop quantities

See AP0127 for short-circuit isolator specifications