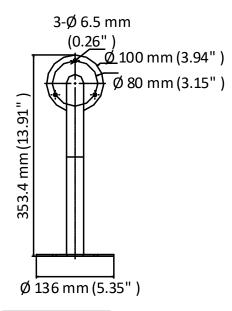

#### **Dimension**

# **Parameter**

| Model      | DS-1697ZJ-X                                               |
|------------|-----------------------------------------------------------|
| Parameters | Wall Mount                                                |
| Appearance | Natural Stainless Steel Color                             |
| Material   | Stainless steel 316L                                      |
| Dimension  | Ø 136 mm × 204.3 mm × 353.4 mm (Ø 5.35" × 8.04" × 13.91") |
| Weight     | 1042 g (2.29 lb.)                                         |