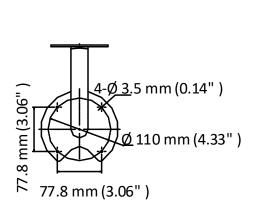

#### **Dimension**

# **Parameter**

| Model      | DS-1697ZJ-X                                               |
|------------|-----------------------------------------------------------|
| Parameters | Wall Mount                                                |
| Appearance | Natural Stainless Steel Color                             |
| Material   | Stainless steel 316L                                      |
| Dimension  | Ø 136 mm × 204.3 mm × 353.4 mm (Ø 5.35" × 8.04" × 13.91") |
| Weight     | 1042 g (2.29 lb.)                                         |