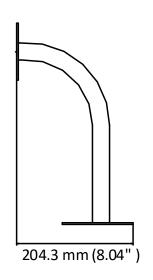

#### **Dimension**

# **Parameter**

| Model      | DS-1697ZJ-X                                               |
|------------|-----------------------------------------------------------|
| Parameters | Wall Mount                                                |
| Appearance | Natural Stainless Steel Color                             |
| Material   | Stainless steel 316L                                      |
| Dimension  | Ø 136 mm × 204.3 mm × 353.4 mm (Ø 5.35" × 8.04" × 13.91") |
| Weight     | 1042 g (2.29 lb.)                                         |