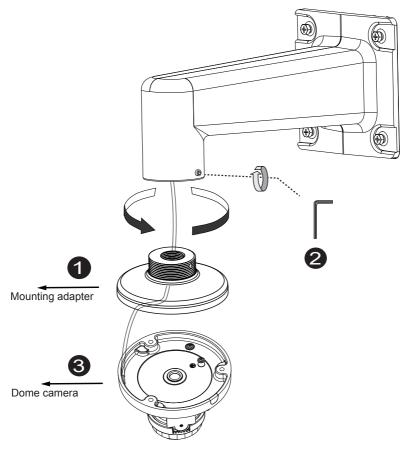

# Installing to SRXV-WMP

1, Attach the mounting adapter to the bracket by rotating it clockwise until it is tightly fastened.

- 2. Use a hex wrench to secure the mounting adaptor to the wall-mount bracket.
- 3. When cabling is done, proceed with initial setup such as enabling network access, focus tuning, or zooming. When done, secure the outer dome cover.