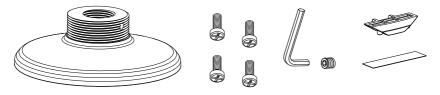

# IJTFV-PA & IMV-PA Pendant Mount Adapters

Installation Guide



C6694M



**IP** Surveillance

#### IJTFV-PA Mounting Adapter Contents





### **IMV-PA Mounting Adapter Contents**



Dimensions



IJTFV-PA

| Accessory | Compatible Cameras                              |
|-----------|-------------------------------------------------|
| IMV-PA    | IMV Series Only                                 |
| IJTFV-PA  | A: IJV Series<br>B: ITV Series<br>C: IFV Series |



IMV-PA

## Installing to SRXV-PP Pendant Pipe

1. Install Pendant Pipe according to QIG included with SRXV-PP

2. Attach the pendant mounting adapter to the pipe by rotating it clockwise until it is tightly fastened.

3. Tighten the retention screw using the included hex wrench.





#### WARNING:

- 1. Select a suitable location where the camera is free from accidental damage, tampering, or harsh environmental conditions.
- 2. Locate a place for the installation where the camera can not be intentionally or un