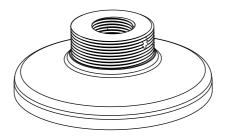

### **IMV-PA Mounting Adapter Contents**

Dimensions

IJTFV-PA

| Accessory | Compatible Cameras                              |
|-----------|-------------------------------------------------|
| IMV-PA    | IMV Series Only                                 |
| IJTFV-PA  | A: IJV Series<br>B: ITV Series<br>C: IFV Series |