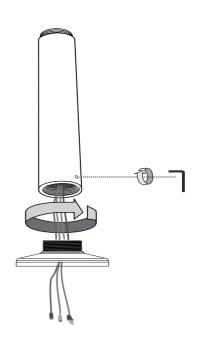

## Installing to SRXV-PP Pendant Pipe

1. Install Pendant Pipe according to QIG included with SRXV-PP

2. Attach the pendant mounting adapter to the pipe by rotating it clockwise until it is tightly fastened.

3. Tighten the retention screw using the included hex wrench.