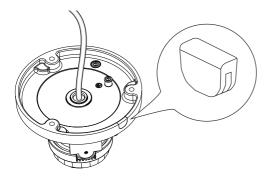

4. Pull the cables through the pendant pipe, and install the waterproof cable gland. Install the camera using the corresponding mounting holes.

**NOTE:** Some cameras come with a side-routing cutout. Use the included side lid to seal the cutout.