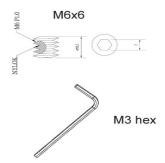

# IJTFV-PA & IMV-PA Pendant Mount Adapters

Installation Guide



C6694M



**IP** Surveillance

#### IJTFV-PA Mounting Adapter Contents





### **IMV-PA Mounting Adapter Contents**



Dimensions



IJTFV-PA

| Accessory | Compatible Cameras                              |
|-----------|-------------------------------------------------|
| IMV-PA    | IMV Series Only                                 |
| IJTFV-PA  | A: IJV Series<br>B: ITV Series<br>C: IFV Series |



IMV-PA

## Installing to SRXV-PP Pendant Pipe

1. Install Pendant Pipe according to QIG included with SRXV-PP

2. Attach the pendant mounting adapter to the pipe by rotating it clockwise until it is tightly fastened.

3. Tighten the retention screw using the included hex wrench.





#### WARNING:

- 1. Select a suitable location where the camera is free from accidental damage, tampering, or harsh environmental conditions.
- 2. Locate a place for the installation whe