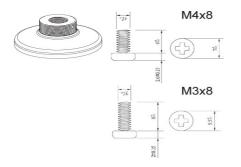

### **IMV-PA Mounting Adapter Contents**

Dimensions

IJTFV-PA

| Accessory | Compatible Cameras                              |
|-----------|-------------------------------------------------|
| IMV-PA    | IMV Series Only                                 |
| IJTFV-PA  | A: IJV Series<br>B: ITV Series<br>C: IFV Series |