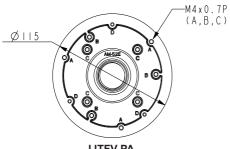

#### IJTFV-PA Mounting Adapter Contents

### **IMV-PA Mounting Adapter Contents**

Dimensions

IJTFV-PA

| Accessory | Compatible Cameras                              |
|-----------|-------------------------------------------------|
| IMV-PA    | IMV Series Only                                 |
| IJTFV-PA  | A: IJV Series<br>B: ITV Series<br>C: IFV Series |