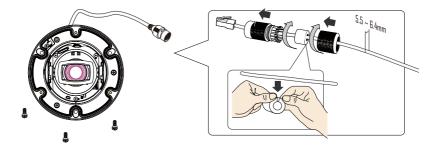

4. Pull the cables through the pendant pipe, and install the waterproof cable gland. Install the camera using the corresponding mounting holes.

**NOTE:** Some cameras come with a side-routing cutout. Use the included side lid to seal the cutout.

# Installing to SRXV-WMP

1, Attach the mounting adapter to the bracket by rotating it clockwise until it is tightly fastened.

- 2. Use a hex wrench to secure the mounting adaptor to the wall-mount bracket.
- 3. When cabling is done, proceed with initial setup such as enabling network access, focus tuning, or zooming. When done, secure the outer dome cover.